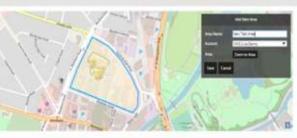

Users can see bin lift date, time, weight lifted, GPS location and RFID bin tag numbers (once the RFID reader option has been installed on the vehicle).

Collection areas can be ring-fenced and stored with customer names. Users will then see customer names in the bin lift transaction history reports. History reports can be run at any time by users allowing data to be exported for further analysis.

Transactions can be sorted on screen by weight enabling users to focus on heavy costly collections or very light weight users that are not fully participating in recycling schemes.

APIs are also available to provide data over air to third party systems or existing software.