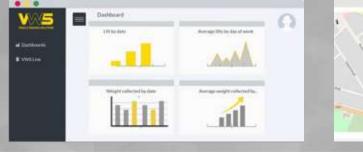

## Easy to use cloud based system Live access to weighing data Street mapping highlighting bin lift location

VWS LIVE & ENVIROWEIGH

**VWS LIVE** brings you live access to all weigh data from **ENVIROWEIGH**, our industry leading, trade approvable dynamic bin weighing solution.

VWS LIVE is the perfect accompaniment to ENVIROWEIGH. Simple to use and quickly implemented, the web portal provides bin lift transaction data on screen, direct to authorised users.

VWS LIVE can be accessed from anywhere in the world with internet access via a secure user login.

Users can see bin lift date, time, weight lifted, GPS location and RFID bin tag numbers (once the RFID reader option has been installed on the vehicle).

Collection areas can be ring-fenced and stored with customer names. Users will then see customer names in the bin lift transaction history reports. History reports can be run at any time by users allowing data to be exported for further analysis.

Transactions can be sorted on screen by weight enabling users to focus on heavy costly collections or very light weight users that are not fully participating in recycling schemes.

APIs are also available to provide data over air to third party systems or existing software.